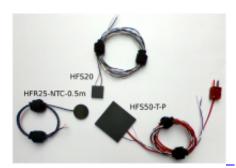

## WUNTRONIC is pleased to announce:

Click to enlarge

WUNTRONIC introduces new heat flow sensors produced in Germany. The sensors are available in square and round designs. The heat flow sensors generate millivolt of voltages in proportion to the heat flow. Optionally, the sensors can also be equipped with a thermocouple or NTC and supplied with customer-specific cable lengths.